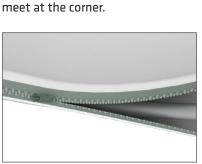

## Set Up Instructions

## **WL-43F**

Step 1: Assemble straight poles by pressing and pushing together.

**Step 2:** Connect all corner sections to straight sections of the frame by matching shape symbols on pipes.

Step 3: Insert center support pole.

Step 4: Insert feet into base to complete assembled frame shown.



Step 5: Unzip print and lay image face up. Slide print onto frame like a pillow case.





**Step 6:** Zip the edge of graphic

beyond the center point as shown

to hold the center pole in place. Zip



## LIGHTS:

(OPTIONAL) Position as desired and tighten knob to hold in place. WARNING! Over tightening may cause damage to fabric image.





Step 7: Complete.