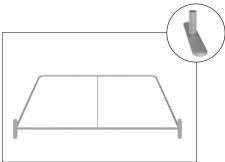

## **WL-43F**

Step 1: Assemble straight poles by pressing and pushing together.

**Step 2:** Connect all corner sections to straight sections of the frame by matching shape symbols on pipes.

Step 3: Insert center support pole.

Step 4: Insert feet into base to complete assembled frame shown.

Step 5: Unzip print and lay image face up. Slide print onto frame like a pillow case.

**Step 6:** Zip the edge of graphic

beyond the center point as shown

to hold the center pole in place. Zip