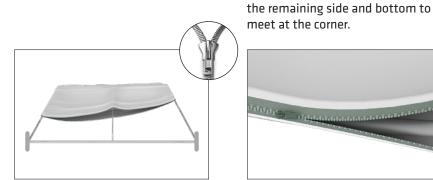

Step 4: Insert feet into base to complete assembled frame shown.

Step 5: Unzip print and lay image face up. Slide print onto frame like a pillow case.

**Step 6:** Zip the edge of graphic

beyond the center point as shown

to hold the center pole in place. Zip