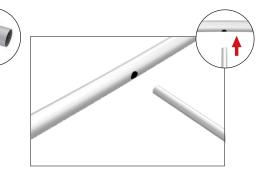

## **WL-43F**

Step 1: Assemble straight poles by pressing and pushing together.

**Step 2:** Connect all corner sections to straight sections of the frame by matching shape symbols on pipes.

Step 3: Insert center support pole.