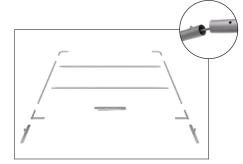

## **WL-43F**

Step 1: Assemble straight poles by pressing and pushing together.

**Step 2:** Connect all corner sections to straight sections of the frame by matching shape symbols on pipes.

Step 3: Insert center support pole.

Step 4: Insert feet into base to complete assembled frame shown.

Step 5: Unzip print and lay image face up. Slide print onto frame like a pillow case.

**Step 6:** Zip the edge of graphic

beyond the center point as shown